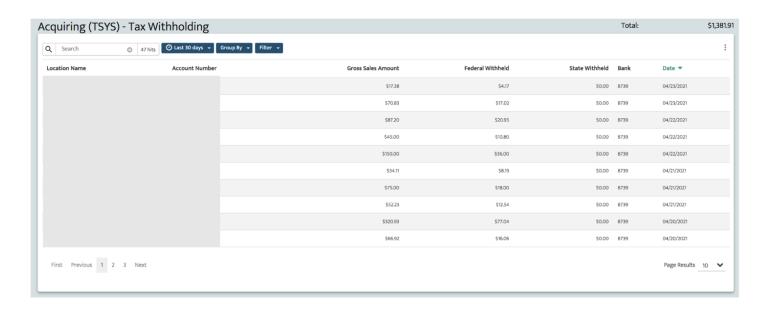

Reserve Balance

- Review merchants with reserve activity.
- Group By Type and Filter by Type to see all reserve balance types such as calculated reserve, transfer funds on reserve, one-time release, calculated release, and record adjustment reserve.





## Acquiring (TSYS) Settled

- Review all settled transactions
- Same information as Clearing but aggregated by batch
- Settled details provide amount directly funded by PPS and if funded by 3rd party





#### Acquiring (TSYS) Statements

- Review all merchants with a generated statement for the time frame chosen
- Review total card fees, total fees, and fee ratio.





#### Acquiring (TSYS) Taxes — TIN Validation

Review TIN Status for each merchant location





# Acquiring (TSYS) Taxes — Withholding

Review merchants' withheld taxes





# Acquiring MX<sup>™</sup> Merchant - Payments

 Review live transactions processed through the MX<sup>™</sup> Gateway, transactions that were authorized through Priority's API, QUICKPAY and MX<sup>™</sup> Express.





# Need more help? Contact MX™ Connect Support

Email: RMTeam@pps.io

Call: (844) 225-2674