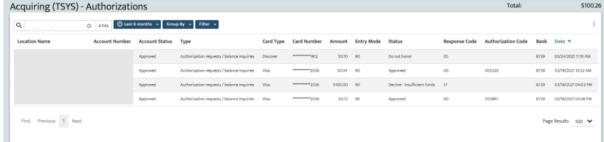

#### Acquiring (TSYS) Authorizations

- Review authorizations along with details such as entry mode, status, and CVV responses
- Hover over Entry Mode code to see entry mode definition, i.e. swiped, keyed, etc.
- To review authorizations ran through the MX<sup>™</sup> Gateway, be sure to visit the MX Merchant Payments report as they
  will not be visible here

Click again to see the list sorted but in descending order.

Hovering over specific data sometimes provides additional details such as when hovering over Entry Mode, Here, the definition of the Entry Mode code is displayed, i.e. 01 = keyed, 90 = swiped, 91 = contactless, etc.