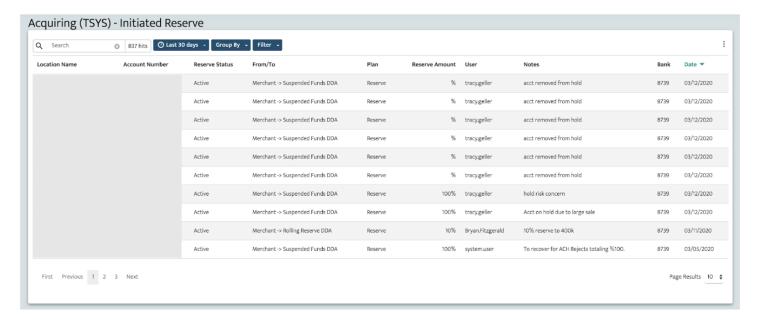

- Review all merchant initiated reserves; transfers, reserves, and releases
- Displays cash advance, placed on risk hold, QM holds, etc.
- Should not be used to reconcile funds