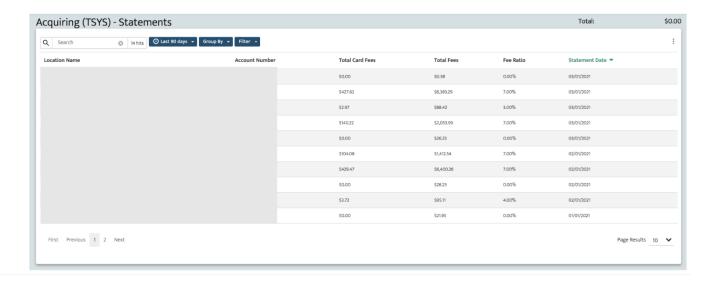

#### Acquiring (TSYS) Statements

- Review all merchants with a generated statement for the time frame chosen
- Review total card fees, total fees, and fee ratio.