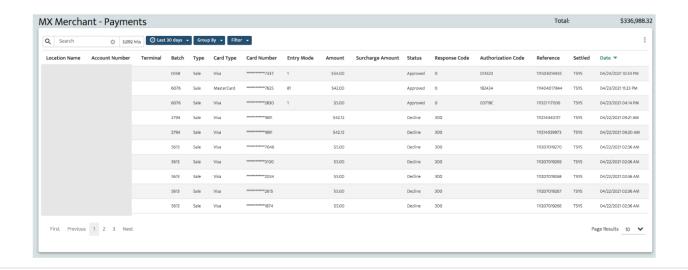

# Acquiring MX<sup>™</sup> Merchant - Payments

 Review live transactions processed through the MX<sup>™</sup> Gateway, transactions that were authorized through Priority's API, QUICKPAY and MX<sup>™</sup> Express.