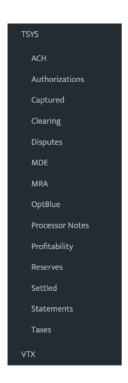

#### Acquiring (TSYS) ACH Funding

- Review merchant account deposits and withdrawals
- Identify banking concerns such as misdirected funds
- A merchant account may be searched by the location name and account number only
- Sort by "Type" such as deposits, discount, fees, interchange, chargebacks, etc.
- Trace number found within ACH details

#### Acquiring (TSYS) ACH Funding Delay

- Use this report to track funds in suspense and subsequent releases
- Pay special attention to status description and sort by suspended or released to get a true picture of what is in suspense or what has been released from suspense
- Note that "Released" does not necessarily mean funded to the merchant as funds may have been released to a reserve

#### Acquiring (TSYS) ACH Rejects

- Review merchant reject activity such as incorrect routing or DDA on file, account closed, insufficient funds, bank account frozen, payment stopped, etc.
- Amount does not include the fee for the reject or reject fee instead, the amount shown displays actual reject amount
- Negative amounts in red indicate funds have been deducted
- Filter by Entry Description, Reason Description and Type to review reasons for rejects

#### Acquiring (TSYS) ACH Suspended (Funding Held)

- Review merchant accounts with ACH suspense activity from risk and settlement
- Review suspense status; if funds are being held or have been released
- Filter by Type to see if transfer funds on reserve, calculated reserve, one-time release, record adjustment release, etc.
- Review merchant history notes to review additional details
- · Negative amounts in red indicate that funds in that amount have been taken from reserves
- Transfer of Funds Refers to funds taken to cover balance due to PPS
- One Time Release Funds released outside of PPS, typically to merchant

#### Acquiring (TSYS) Authorizations

- Review authorizations along with details such as entry mode, status, and CVV responses
- Hover over Entry Mode code to see entry mode definition, i.e. swiped, keyed, etc.
- To review authorizations ran through the MX<sup>™</sup> Gateway, be sure to visit the MX Merchant Payments report as they
  will not be visible here

#### Acquiring (TSYS) Captured

Review transactions that have been batched or captured.

#### Acquiring (TSYS) Clearing

- Review transactions that have been submitted through the card associations for interchange clearing
- Review all interchange types, entry mode, if forced, downgraded, rejected and batch date
- Analyze merchant-by-merchant and by transaction by using the Filter feature or entire portfolio by using the Group By feature and by Qualification Description
- Review batch details and search by last 4 of card number

#### Acquiring (TSYS) Disputes

- This report displays all transaction disputes, including chargebacks, retrievals, pre-arbitration.
- Reasons provided along with reason code
- Includes American Express OptBlue
- Does not include pin debit

## Acquiring (TSYS) MDE

- Review adjustments made by Priority such as chargebacks, chargeback reversals, credit to purchase balance, adjust volume and credit/debit merchant, and regular sales draft
- Displays incoming returns captured, repulls for rejected statement fees, ACH reject resubmissions, etc.

#### Acquiring (TSYS) MRA Transmittal

- Review merchant reject activity such as excessive credits, duplicate merchant, merchant not on file, invalid merchant number, etc.
- This report can help identify any deposit discrepancies.

# Acquiring (TSYS) OptBlue

Review American Express OptBlue Activity

#### **Processor Notes**

- Review after-hours notes provided by TSYS and FirstData
- Be proactive and reach out to merchants for follow up

# Acquiring (TSYS) Profitability — PPM Daily or Monthly

 Review interchange types, card brand fees, by merchant. Entire portfolio can be reviewed by using Group By and choosing Category.

- Review all merchant initiated reserves; transfers, reserves, and releases
- Displays cash advance, placed on risk hold, QM holds, etc.
- Should not be used to reconcile funds

## Acquiring (TSYS) Settled

- Review all settled transactions
- Same information as Clearing but aggregated by batch
- Settled details provide amount directly funded by PPS and if funded by 3rd party

#### Acquiring (TSYS) Statements

- Review all merchants with a generated statement for the time frame chosen
- Review total card fees, total fees, and fee ratio.

#### Acquiring (TSYS) Taxes — TIN Validation

Review TIN Status for each merchant location

# Acquiring (TSYS) Taxes — Withholding

Review merchants' withheld taxes