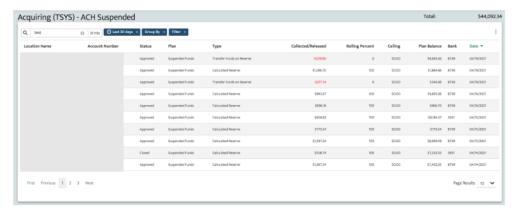

#### Acquiring (TSYS) ACH Suspended (Funding Held)

- Review merchant accounts with ACH suspense activity from risk and settlement
- Review suspense status; if funds are being held or have been released
- Filter by Type to see if transfer funds on reserve, calculated reserve, one-time release, record adjustment release, etc.
- Review merchant history notes to review additional details
- · Negative amounts in red indicate that funds in that amount have been taken from reserves
- Transfer of Funds Refers to funds taken to cover balance due to PPS
- One Time Release Funds released outside of PPS, typically to merchant

#### Acquiring (TSYS) ACH Suspended (Funding Held)

- Double click on any entry to see expanded detail
- Review suspended funds details to see reasons for event in the Memo section
- Reviewing the Client's notes may provide additional information for suspense reason