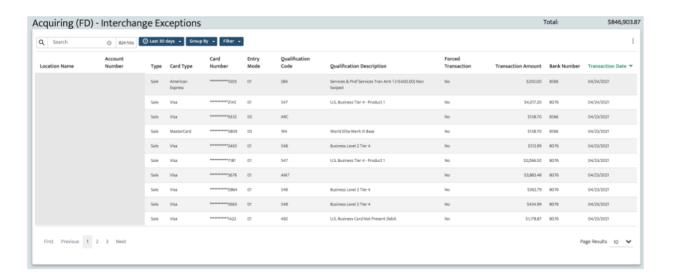

## Acquiring (FirstData) Interchange Exceptions

- Provides review of any transactions that have not qualified as expected
- All transactions that upgrade, downgrade or re-classified

## Acquiring (FirstData) Interchange Exceptions

• Double click on any transaction to review the qualification reason