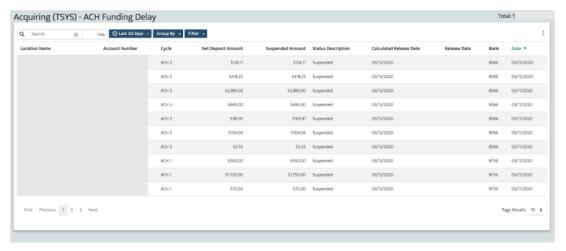

#### Acquiring (TSYS) ACH Funding Delay

- Use this report to track funds in suspense and subsequent releases
- Pay special attention to status description and sort by suspended or released to get a true picture of what is in suspense or what has been released from suspense
- Note that "Released" does not necessarily mean funded to the merchant as funds may have been released to a reserve