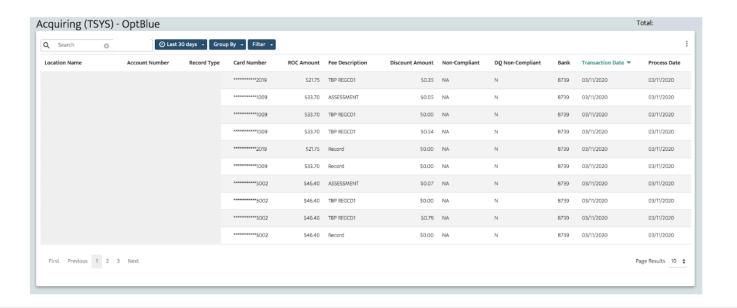

ated circuit card read; CVV or ICVV data reliable CS Phone Number (DM) 305-854-2705 Market Spec Data 94 - TRANSACTION CLEARED BETTER THAN PRICED Qualification Reasons Customer Code



## Acquiring (TSYS) MDE

- Review adjustments made by Priority such as chargebacks, chargeback reversals, credit to purchase balance, adjust volume and credit/debit merchant, and regular sales draft
- Displays incoming returns captured, repulls for rejected statement fees, ACH reject resubmissions, etc.





#### Acquiring (TSYS) MRA Transmittal

- Review merchant reject activity such as excessive credits, duplicate merchant, merchant not on file, invalid merchant number, etc.
- This report can help identify any deposit discrepancies.





# Acquiring (TSYS) OptBlue

Review American Express OptBlue Activity





#### Acquiring (TSYS and FirstData)

#### **Processor Notes**

- Review after-hours notes provided by TSYS and FirstData
- Be proactive and reach out to merchants for follow up



# Acquiring (TSYS) Profitability — PPM Daily or Monthly

 Review interchange types, card brand fees, by merchant. Entire portfolio can be reviewed by using Group By and choosing Category.





#### Acquiring (TSYS) Prepaid Expense

- Provides daily discount amount, daily interchange amount, and total prepaid expense for each day's processing for merchants on daily discount
- Totals provided in top right hand corner for each and based on time frame selected

| Acquiring (TSYS) - Pre | paid Expense                       |                       | Total:                   | Total:                |      |