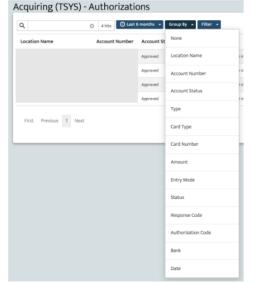

Group By allows data to be grouped together and provides counts and sums for those items.

Example: Grouping by Card Type shows how many card types were accepted for each and totals for each.

The Filter option allows you to refine the report view for the categories you select: Location Name, Account Number, Account Status, etc.

For example, searching for a specific card number by choosing Filter, Card Number and entering the card number will help save time versus scrolling and searching for the card number from the list.

All reports are able to be sorted by the header row. Choose any column header name such as Card Type shown here and the data will be sorted on the screen in ascending order.