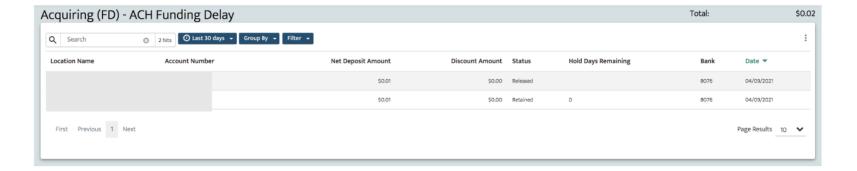

#### Acquiring (FirstData) ACH Funding Delay

- Use this report to track funds in suspense and subsequent releases
- Report displays the days delay between batch settlements and deposits
- Pay special attention to status description and sort by retained or released to get a true picture of what is in suspense or what has been released from suspense
- Note that "Released" does not necessarily mean funded to the merchant as funds may have been released to a reserve