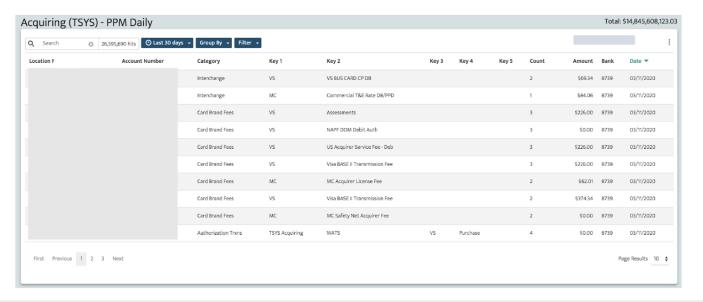

# Acquiring (TSYS) Profitability — PPM Daily or Monthly

 Review interchange types, card brand fees, by merchant. Entire portfolio can be reviewed by using Group By and choosing Category.