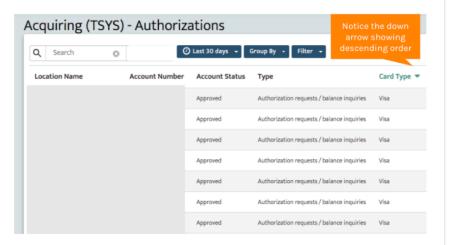

For example, searching for a specific card number by choosing Filter, Card Number and entering the card number will help save time versus scrolling and searching for the card number from the list.

All reports are able to be sorted by the header row. Choose any column header name such as Card Type shown here and the data will be sorted on the screen in ascending order.

Click again to see the list sorted but in descending order.

Hovering over specific data sometimes provides additional details such as when hovering over Entry Mode, Here, the definition of the Entry Mode code is displayed, i.e. 01 = keyed, 90 = swiped, 91 = contactless, etc.