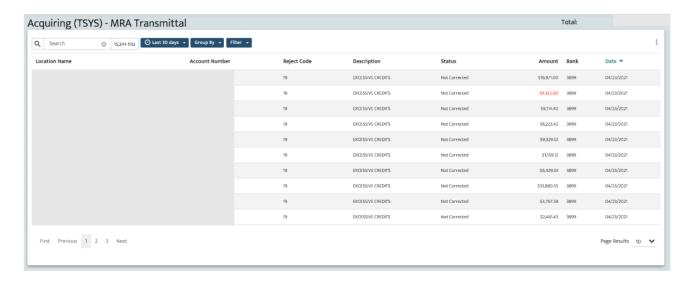

#### Acquiring (TSYS) MRA Transmittal

- Review merchant reject activity such as excessive credits, duplicate merchant, merchant not on file, invalid merchant number, etc.
- This report can help identify any deposit discrepancies.