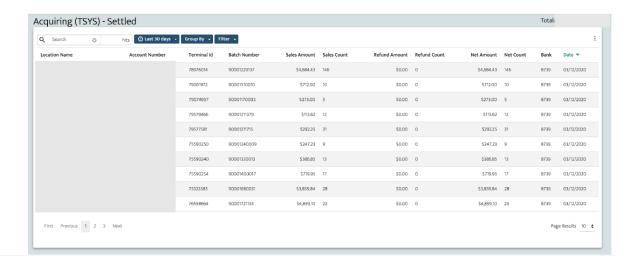

## Acquiring (TSYS) Settled

- Review all settled transactions
- Same information as Clearing but aggregated by batch
- Settled details provide amount directly funded by PPS and if funded by 3rd party