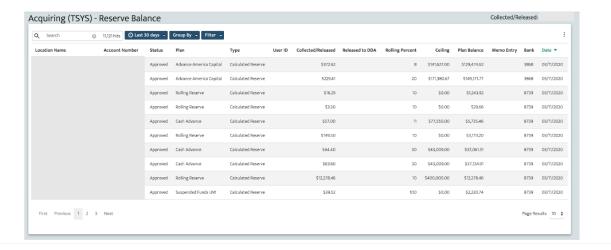

#### Acquiring (TSYS) Reserve – Reserve Balance

- Review merchants with reserve activity.
- Group By Type and Filter by Type to see all reserve balance types such as calculated reserve, transfer funds on reserve, one-time release, calculated release, and record adjustment reserve.