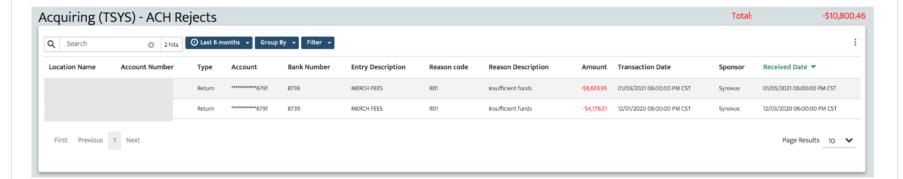

#### Acquiring (TSYS) ACH Rejects

- Review merchant reject activity such as incorrect routing or DDA on file, account closed, insufficient funds, bank account frozen, payment stopped, etc.
- Amount does not include the fee for the reject or reject fee instead, the amount shown displays actual reject amount
- Negative amounts in red indicate funds have been deducted
- Filter by Entry Description, Reason Description and Type to review reasons for rejects