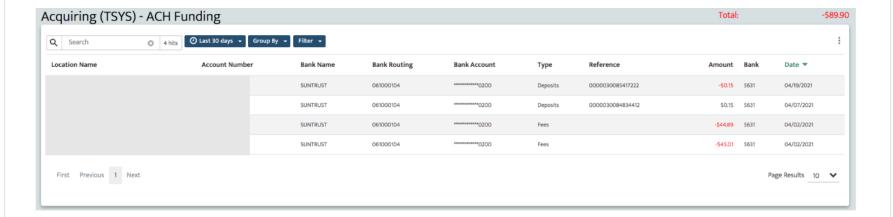

#### Acquiring (TSYS) ACH Funding

- Review merchant account deposits and withdrawals
- Identify banking concerns such as misdirected funds
- A merchant account may be searched by the location name and account number only
- Sort by "Type" such as deposits, discount, fees, interchange, chargebacks, etc.
- Trace number found within ACH details