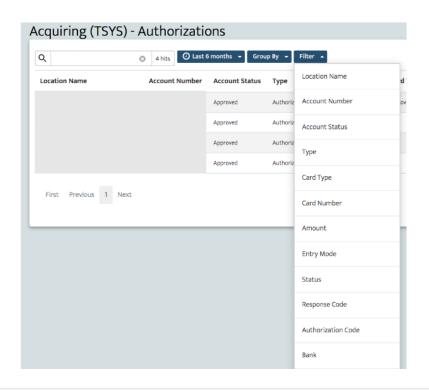

Group By allows data to be grouped together and provides counts and sums for those items.

Example: Grouping by Card Type shows how many card types were accepted for each and totals for each.

The Filter option allows you to refine the report view for the categories you select: Location Name, Account Number, Account Status, etc.

For example, searching for a specific card number by choosing Filter, Card Number and entering the card number will help save time versus scrolling and searching for the card number from the list.

All reports are able to be sorted by the header row. Choose any column header name such as Card Type shown here and the data will be sorted on the screen in ascending order.