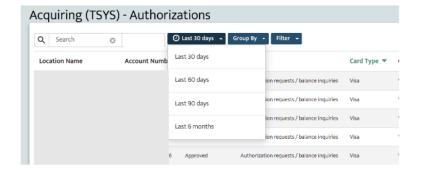

Global reporting found here may be viewed up to 6 months back whereas reporting found at the Client level displays all history. Date options available are those found preset such as Last 30, 60, 90 days however a custom date may be entered by choosing Filter, Date and entering any desired date.