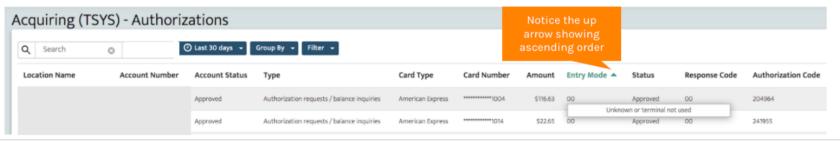

For example, searching for a specific card number by choosing Filter, Card Number and entering the card number will help save time versus scrolling and searching for the card number from the list.

All reports are able to be sorted by the header row. Choose any column header name such as Card Type shown here and the data will be sorted on the screen in ascending order.

Click again to see the list sorted but in descending order.

Hovering over specific data sometimes provides additional details such as when hovering over Entry Mode, Here, the definition of the Entry Mode code is displayed, i.e. 01 = keyed, 90 = swiped, 91 = contactless, etc.

#### Acquiring (TSYS) Authorizations

- Review authorizations along with details such as entry mode, status, and CVV responses
- Hover over Entry Mode code to see entry mode definition, i.e. swiped, keyed, etc.
- To review authorizations ran through the MX<sup>™</sup> Gateway, be sure to visit the MX Merchant Payments report as they
  will not be visible here