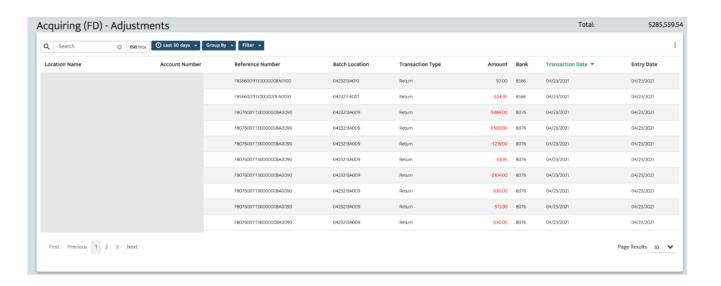

#### Acquiring (FirstData) Adjustments

- Adjustments made to a merchant's bank account will appear here such as refunds
- See notes for additional details on reasons for adjustment (credit or debit)