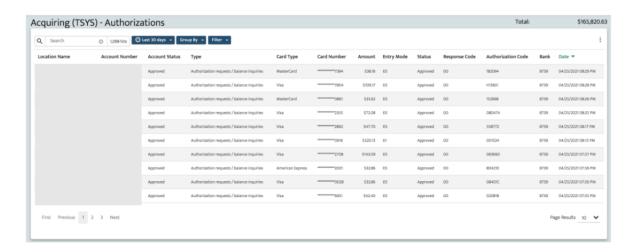

#### Acquiring (TSYS) Authorizations

- Review authorizations along with details such as entry mode, status, and CVV responses
- Hover over Entry Mode code to see entry mode definition, i.e. swiped, keyed, etc.
- To review authorizations ran through the MX<sup>™</sup> Gateway, be sure to visit the MX Merchant Payments report as they
  will not be visible here