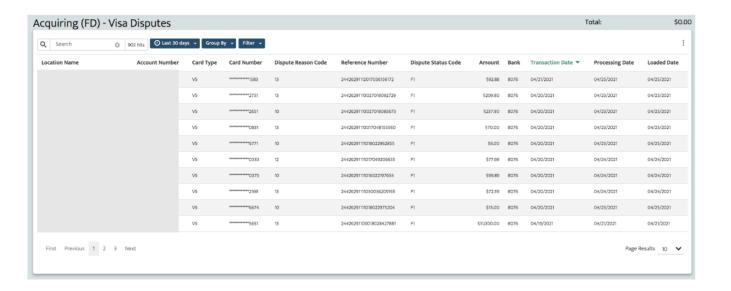

#### Acquiring (FirstData) Visa Disputes

- Review Visa disputes for chargeback and pre-arbitration cases
- Review dispute details for reason and dispute category