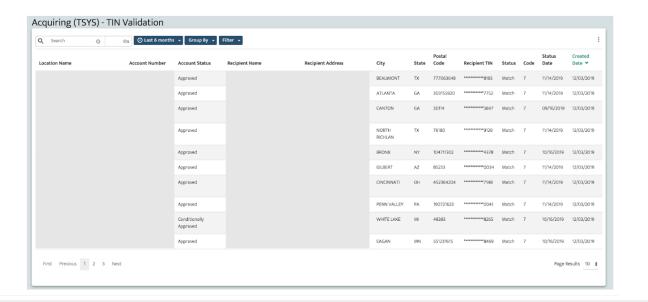

#### Acquiring (TSYS) Taxes — TIN Validation

Review TIN Status for each merchant location