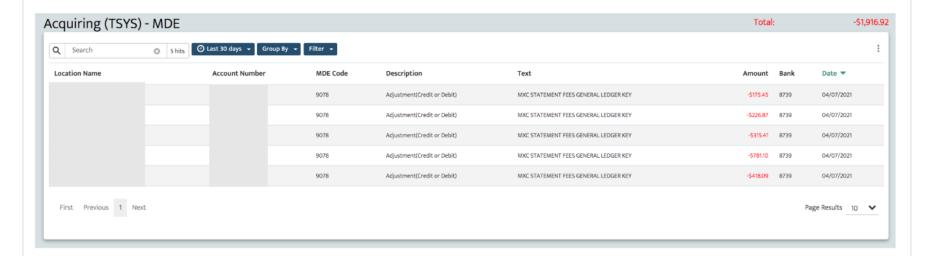

## Acquiring (TSYS) MDE

- Review adjustments made by Priority such as chargebacks, chargeback reversals, credit to purchase balance, adjust volume and credit/debit merchant, and regular sales draft
- Displays incoming returns captured, repulls for rejected statement fees, ACH reject resubmissions, etc.