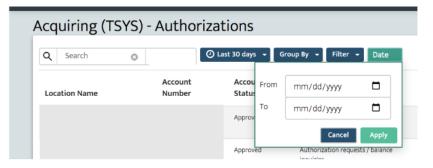

Global reporting found here may be viewed up to 6 months back whereas reporting found at the Client level displays all history. Date options available are those found preset such as Last 30, 60, 90 days however a custom date may be entered by choosing Filter, Date and entering any desired date.